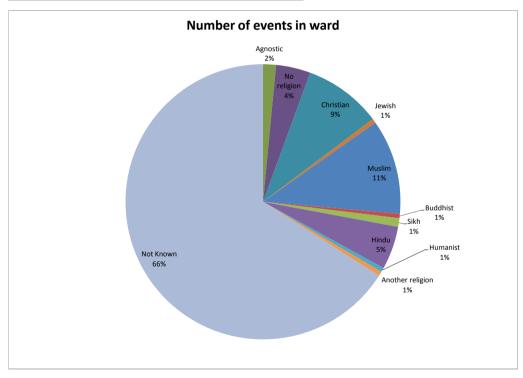

| Religion         |       |
|------------------|-------|
| Agnostic         | 1.50% |
| No religion      | 4%    |
| Christian        | 9%    |
| Jewish           | 0.50% |
| Muslim           | 11%   |
| Buddhist         | 0.50% |
| Sikh             | 1%    |
| Hindu            | 5%    |
| Humanist         | 0.50% |
| Another religion | 0.50% |
| Not Known        | 65%   |