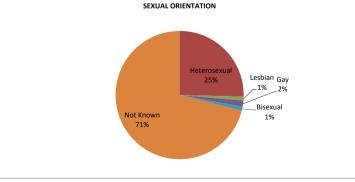

| Sexual Orientation |       |
|--------------------|-------|
| Heterosexual       | 25%   |
| Lesbian            | 1%    |
| Gay                | 1.50% |
| Bisexual           | 1%    |
| Not Known          | 70%   |