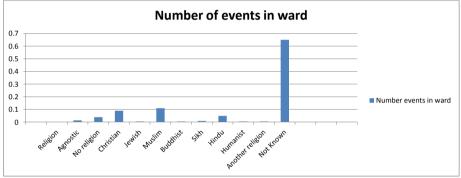

| Religion         |       |
|------------------|-------|
| Agnostic         | 1.50% |
| No religion      | 4%    |
| Christian        | 9%    |
| Jewish           | 0.50% |
| Muslim           | 11%   |
| Buddhist         | 0.50% |
| Sikh             | 1%    |
| Hindu            | 5%    |
| Humanist         | 0.50% |
| Another religion | 0.50% |
| Not Known        | 65%   |