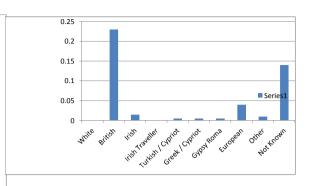

## APPENDIX K

| 23%   |
|-------|
| 23%   |
| 2070  |
| 1.50% |
| 0%    |
| 0.50% |
| 0.50% |
| 0.50% |
| 4%    |
| 1%    |
| 14%   |
|       |

| Asian                 |       |
|-----------------------|-------|
| Asian British         | 6%    |
| Bangladeshi           | 19%   |
| Indian                | 4%    |
| Pakistani             | 1%    |
| Mixed / Dual Heritage | 1.50% |
| Chinese               | 1%    |
| Vietnamese            | 0.50% |
| Other                 | 0.50% |
| Not Known             | 13%   |

| Black                 |        |
|-----------------------|--------|
| Caribbean             | 4%     |
| African               | 3%     |
| Black British         | 3%     |
| Somali                | 3%     |
| Mixed / Dual Heritage | 1.50%  |
|                       |        |
| Latin American        | 2.50%  |
| Other ethnic group    | 0.50%  |
| Preferred not to say  | 0%     |
| Other                 | 1.50%  |
| Not Known             | 12.50% |