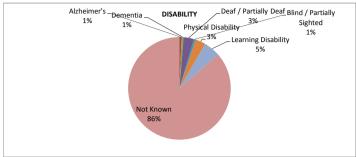

| Disability                |       |
|---------------------------|-------|
| Alzheimer's               | 0.50% |
| Dementia                  | 0.50% |
| Deaf / Partially Deaf     | 2.50% |
| Blind / Partially Sighted | 0.50% |
| Physical Disability       | 2.50% |
| Learning Disability       | 4%    |
| Not Known                 | 67%   |