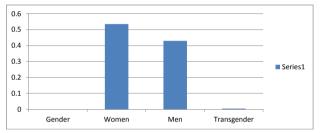

| Gender      |        |
|-------------|--------|
| Women       | 53.50% |
| Men         | 43%    |
| Transgender | 0.50%  |

| Pregnancy / Maternity |       |
|-----------------------|-------|
| Pregnant              | 1%    |
| Breastfeeding         | 0.50% |
| Not Known             | 86%   |