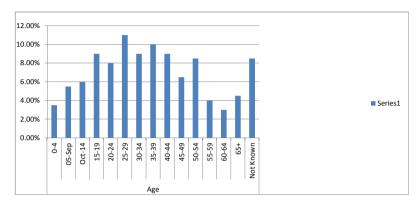

| Age |       |        |        |       |       |       |       |       |       |       |       |       |       |       |              |
|-----|-------|--------|--------|-------|-------|-------|-------|-------|-------|-------|-------|-------|-------|-------|--------------|
| 0-4 |       | 05-Sep | Oct-14 | 15-19 | 20-24 | 25-29 | 30-34 | 35-39 | 40-44 | 45-49 | 50-54 | 55-59 | 60-64 | 65+   | Not<br>Known |
|     | 3.50% | 5.50%  | 6%     | 9%    | 8%    | 11%   | 9%    | 10%   | 9%    | 6.50% | 8.50% | 4%    | 3%    | 4.50% | 8.50%        |