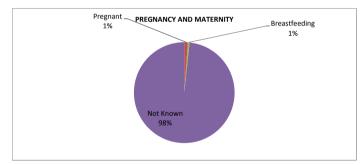

| Gender      |        |
|-------------|--------|
| Women       | 53.50% |
| Men         | 43%    |
| Transgender | 0.50%  |

| Pregnancy / Maternity |       |
|-----------------------|-------|
| Pregnant              | 1%    |
| Breastfeeding         | 0.50% |
| Not Known             | 86%   |