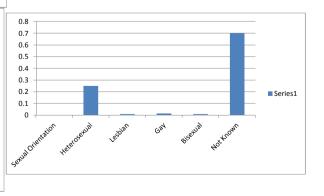

| Sexual Orientation |       |
|--------------------|-------|
| Heterosexual       | 25%   |
| Lesbian            | 1%    |
| Gay                | 1.50% |
| Bisexual           | 1%    |
| Not Known          | 70%   |