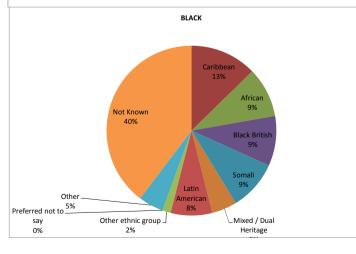

| Black                 |        |
|-----------------------|--------|
| Caribbean             | 4%     |
| African               | 3%     |
| Black British         | 3%     |
| Somali                | 3%     |
| Mixed / Dual Heritage | 1.50%  |
|                       |        |
| Latin American        | 2.50%  |
| Other ethnic group    | 0.50%  |
| Preferred not to say  | 0%     |
| Other                 | 1.50%  |
| Not Known             | 12.50% |