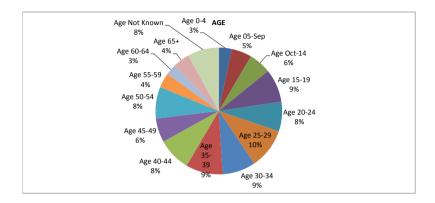

| Age |       |        |        |       |       |       |       |       |       |       |       |       |       |       |              |
|-----|-------|--------|--------|-------|-------|-------|-------|-------|-------|-------|-------|-------|-------|-------|--------------|
| 0-4 |       | 05-Sep | Oct-14 | 15-19 | 20-24 | 25-29 | 30-34 | 35-39 | 40-44 | 45-49 | 50-54 | 55-59 | 60-64 | 65+   | Not<br>Known |
|     | 3.50% | 5.50%  | 6%     | 9%    | 8%    | 11%   | 9%    | 10%   | 9%    | 6.50% | 8.50% | 4%    | 3%    | 4.50% | 8.50%        |