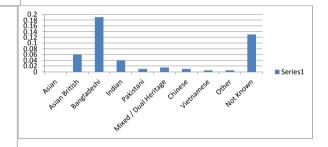

## APPENDIX K

| 23%   |
|-------|
| 23%   |
| 2070  |
| 1.50% |
| 0%    |
| 0.50% |
| 0.50% |
| 0.50% |
| 4%    |
| 1%    |
| 14%   |
|       |

| Asian                 |       |
|-----------------------|-------|
| Asian British         | 6%    |
| Bangladeshi           | 19%   |
| Indian                | 4%    |
| Pakistani             | 1%    |
| Mixed / Dual Heritage | 1.50% |
| Chinese               | 1%    |
| Vietnamese            | 0.50% |
| Other                 | 0.50% |
| Not Known             | 13%   |