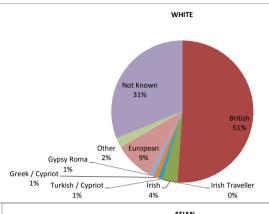

## APPENDIX K

| 23%   |
|-------|
| 23%   |
| 2070  |
| 1.50% |
| 0%    |
| 0.50% |
| 0.50% |
| 0.50% |
| 4%    |
| 1%    |
| 14%   |
|       |

| Asian                 |       |
|-----------------------|-------|
| Asian British         | 6%    |
| Bangladeshi           | 19%   |
| Indian                | 4%    |
| Pakistani             | 1%    |
| Mixed / Dual Heritage | 1.50% |
| Chinese               | 1%    |
| Vietnamese            | 0.50% |
| Other                 | 0.50% |
| Not Known             | 13%   |