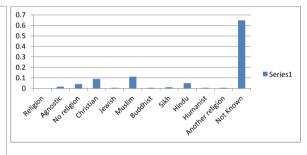

| Religion         |       |
|------------------|-------|
| Agnostic         | 1.50% |
| No religion      | 4%    |
| Christian        | 9%    |
| Jewish           | 0.50% |
| Muslim           | 11%   |
| Buddhist         | 0.50% |
| Sikh             | 1%    |
| Hindu            | 5%    |
| Humanist         | 0.50% |
| Another religion | 0.50% |
| Not Known        | 65%   |