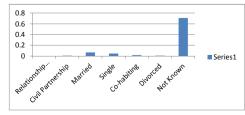

| Relationship Status |     |
|---------------------|-----|
| Civil Partnership   | 1%  |
| Married             | 7%  |
| Single              | 5%  |
| Co-habiting         | 2%  |
| Divorced            | 1%  |
| Not Known           | 71% |