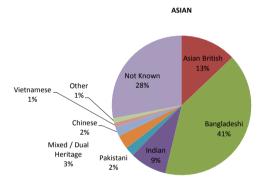

## APPENDIX K

| 23%   |
|-------|
| 23%   |
| 2070  |
| 1.50% |
| 0%    |
| 0.50% |
| 0.50% |
| 0.50% |
| 4%    |
| 1%    |
| 14%   |
|       |

| Asian                 |       |
|-----------------------|-------|
| Asian British         | 6%    |
| Bangladeshi           | 19%   |
| Indian                | 4%    |
| Pakistani             | 1%    |
| Mixed / Dual Heritage | 1.50% |
| Chinese               | 1%    |
| Vietnamese            | 0.50% |
| Other                 | 0.50% |
| Not Known             | 13%   |