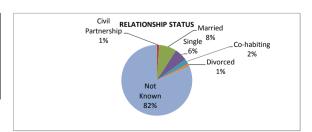

| Relationship Status |     |
|---------------------|-----|
| Civil Partnership   | 1%  |
| Married             | 7%  |
| Single              | 5%  |
| Co-habiting         | 2%  |
| Divorced            | 1%  |
| Not Known           | 71% |