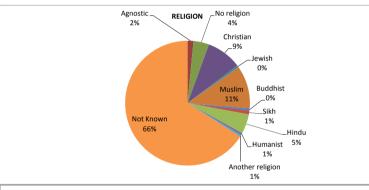

| Religion         |       |
|------------------|-------|
| Agnostic         | 1.50% |
| No religion      | 4%    |
| Christian        | 9%    |
| Jewish           | 0.50% |
| Muslim           | 11%   |
| Buddhist         | 0.50% |
| Sikh             | 1%    |
| Hindu            | 5%    |
| Humanist         | 0.50% |
| Another religion | 0.50% |
| Not Known        | 65%   |